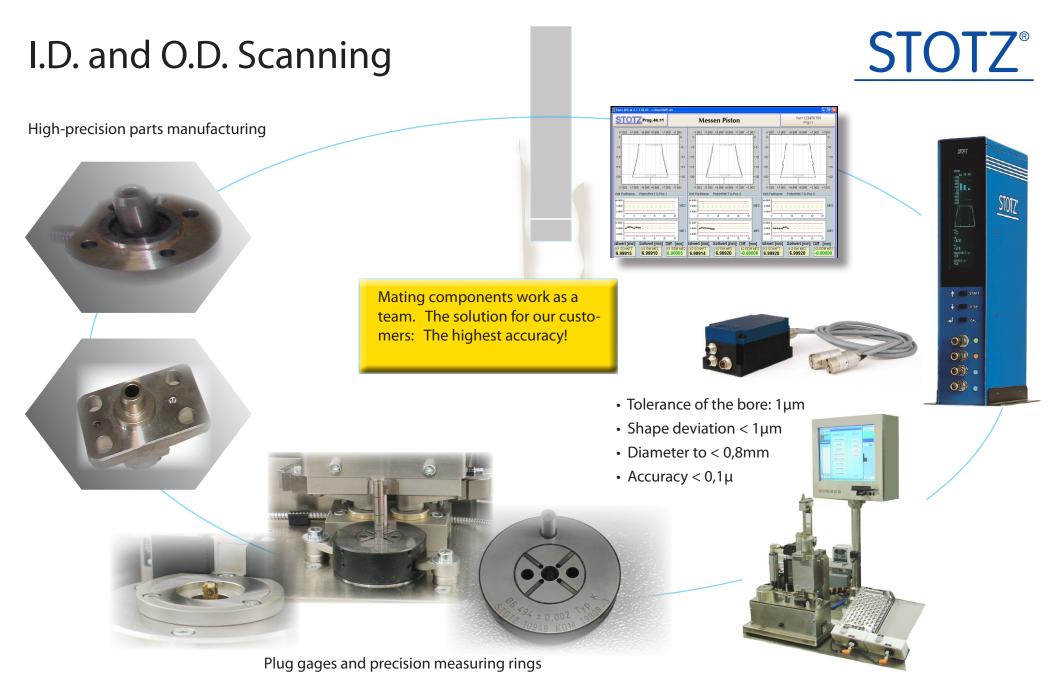

Scanning device with workpiece positioning

## **Scanning Device**

- Automatic devices
- Post-process devices
- Matching devices

= 1