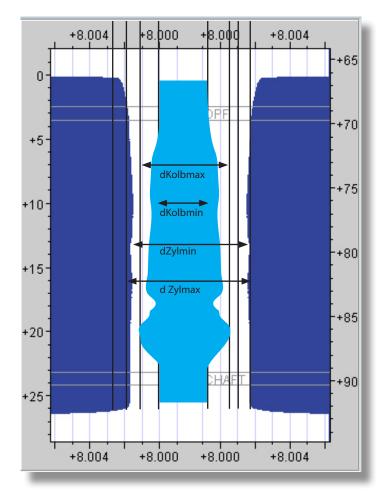

## Scanning

dZylmax - dZylmin < 1μm --> Good part dKolbmax - dKolbmin < 1μm --> Good part dZylmin - dKolbmax = Match good Screen displays (also available in English).

Technical Data:

- The measurement capability is based on the diameter
- •Digital PE converters are used
- The scanning speed is about 3-5 mm / sec