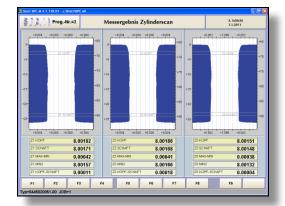

## Scanning

dZylmax - dZylmin < 1μm --> Good part dKolbmax - dKolbmin < 1μm --> Good part dZylmin - dKolbmax = Match good Screen displays (also available in English).

Technical Data:

- The measurement capability is based on the diameter
- •Digital PE converters are used
- The scanning speed is about 3-5 mm / sec