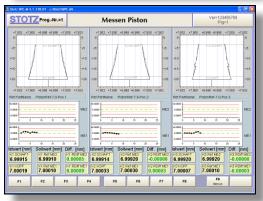

## Scanning

dZylmax - dZylmin < 1μm --> Good part dKolbmax - dKolbmin < 1μm --> Good part dZylmin - dKolbmax = Match good Screen displays (also available in English).

Technical Data:

- The measurement capability is based on the diameter
- •Digital PE converters are used
- The scanning speed is about 3-5 mm / sec